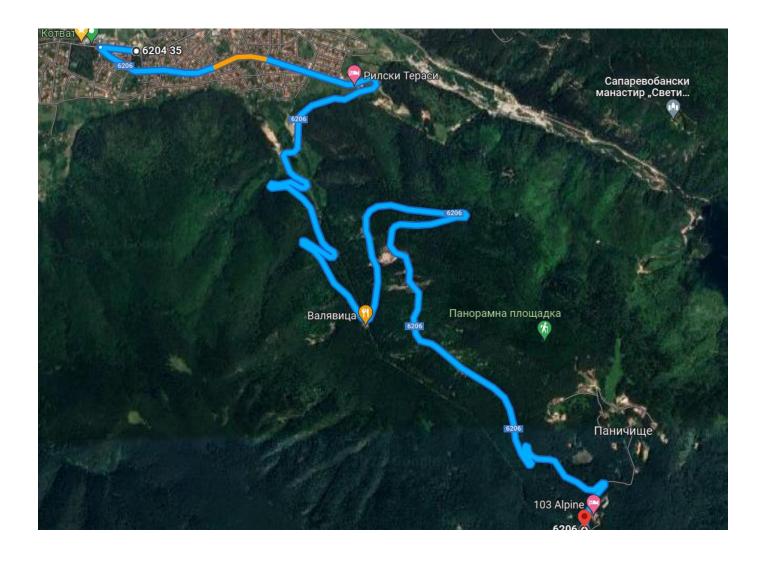

#### PROGRAM:

| DAY:                    | HOURS:         | DISCIPLINCES:                                                          | PLACE:                                                                                                                                             |
|-------------------------|----------------|------------------------------------------------------------------------|----------------------------------------------------------------------------------------------------------------------------------------------------|
| Wednesday<br>25.09.2024 | 20:30          | TCM (webinar)                                                          | Canapeвa баня, България <a href="https://goo.gl/maps/jdWjuFS">https://goo.gl/maps/jdWjuFS</a> <a href="https://goo.gl/maps/jdWjuFS">WoQFS5UKa7</a> |
| Thursday<br>26.09.2024  | 10:00<br>10:30 | Men 10 km C Uphill, Mass<br>start<br>Women 5km C Uphill, Mass<br>start | https://www.google.com/map<br>s/dir/42.2875253,23.257491<br>8/42.2584234,23.2942611/@                                                              |

|                      |                         |                                                                                             | 42.2880096,23.2643206,410<br>m/data=!3m1!1e3?entry=ttu                                                                                          |
|----------------------|-------------------------|---------------------------------------------------------------------------------------------|-------------------------------------------------------------------------------------------------------------------------------------------------|
| Friday<br>27.09.2024 | 10:00<br>10:20<br>13:00 | Men 10 km F, Mass start<br>Women 10 km F, Mass start<br>Prize Giving Ceremony<br>Departures | https://www.google.com/map<br>s/dir/42.3200061,23.287609<br>5/42.2712406,23.2761645/@<br>42.2958797,23.266923,7212<br>m/data=!3m1!1e3?entry=ttu |