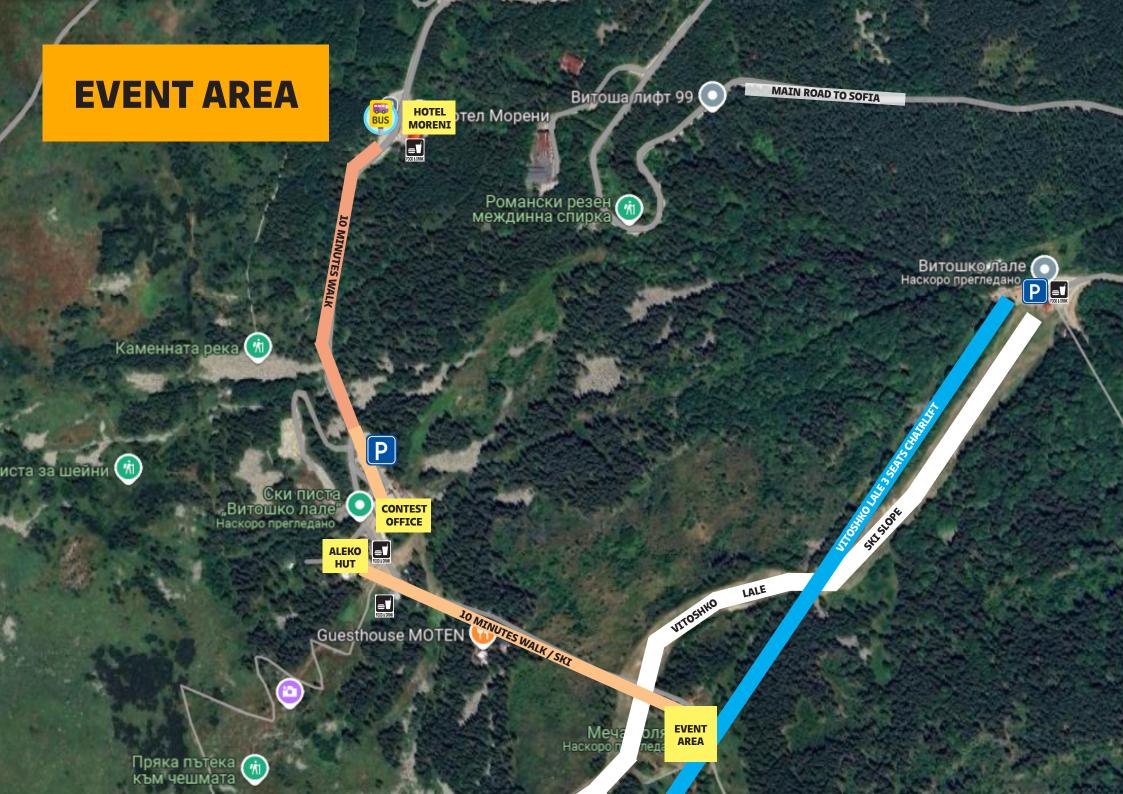

#### **CONTEST AREA - VITOSHA SNOWPARK**

### **Q** MECHA POLYANA, VITOSHA MOUNTAIN

The event area is located at one of the most popular places on Vitosha mountain. There is a "magic carpet" lift for the riders. Just above the zone is crosing the main lift in the resort and all the people on it can see what happens in the park and to watch the contest from it.