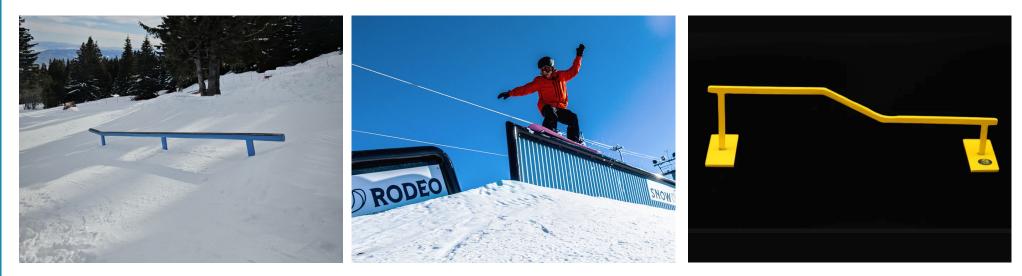

### **CONTEST ZONE SETUP**

The setup of Vitosha Snowpark for the event will be creative and interesting. We gonna prepare the area few weeks before the contest.

**CONTEST SETUP WILL INCLUDE 4 RAILS:** 

**11 METERS KINK BOX RAIL** 

**7 METERS DONKEY PIPE RAIL** 

6 + 6 METERS COMBO DROP DOWN PIPE RAIL

**8 METERS STRAIGHT PIPE RAIL** 

\* The images are illustrative! Actual pictures will be post in the OFFICIAL FACEBOOK EVENT when the course is ready!