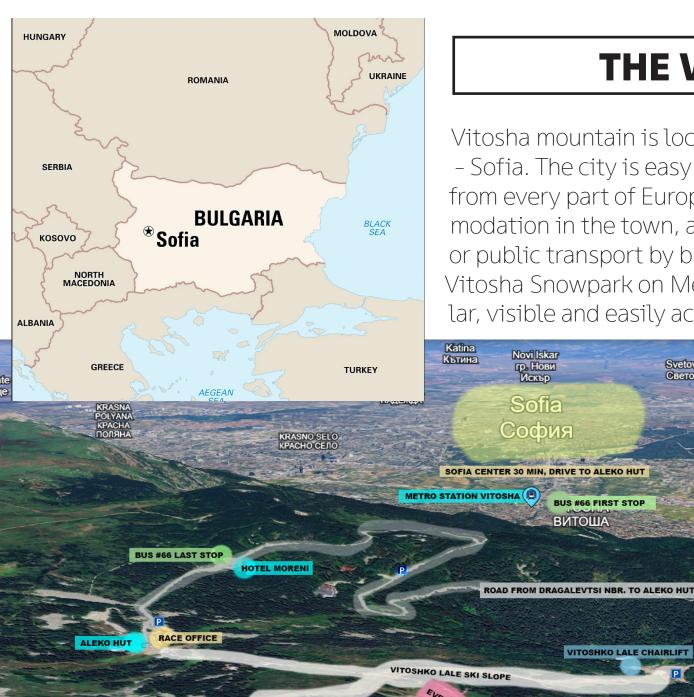

### THE VENUE...

Svetovrachene

Световрачене

**BUS #66 FIRST STOP** ВИТОША

VITOSHKO LALE CHAIRLIFT

Vitosha mountain is located just above the Bulgarian capital - Sofia. The city is easy to reach by car, bus, train or airplane from every part of Europe. There are a lot of options for accomodation in the town, and you can go to the mountain by car or public transport by bus #66. The contest will take place at Vitosha Snowpark on Mecha Polyana - the place is very popular, visible and easily accessible on foot or by ski/snowboard.