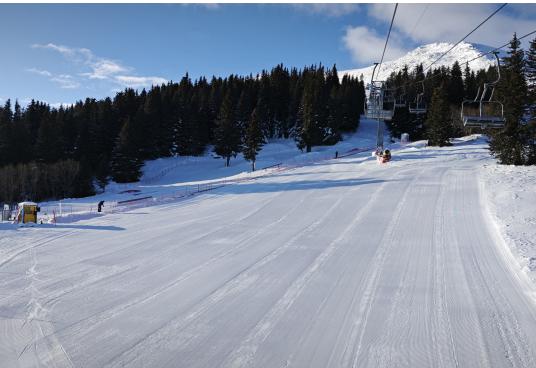

#### **CONTEST AREA - VITOSHA SNOWPARK**

### **Q** MECHA POLYANA, VITOSHA MOUNTAIN

The event area is located at one of the most popular places on Vitosha mountain. There is a "magic carpet" lift for the riders. Just above the zone is crosing the main lift in the resort and all the people on it can see what happens in the park and to watch the contest from it.