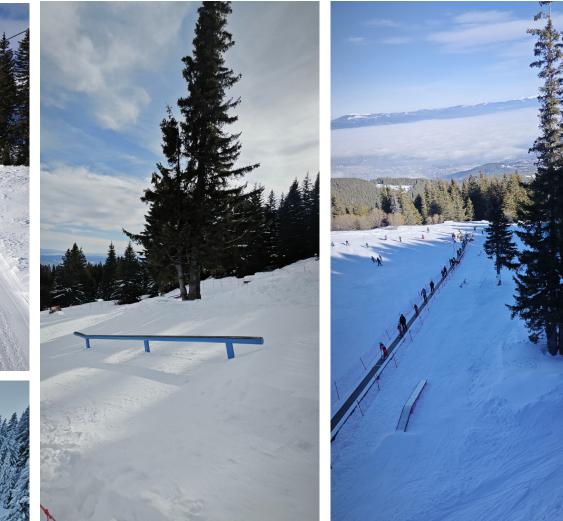

### **CONTEST ZONE SETUP**

The setup of Vitosha Snowpark for the event will be creative and interesting. We gonna prepare the area few weeks before the contest.

**CONTEST SETUP WILL INCLUDE 4 RAILS:** 

**11 METERS KINK BOX RAIL** 

**7 METERS DONKEY PIPE RAIL** 

6 + 6 METERS COMBO DROP DOWN PIPE RAIL

**8 METERS STRAIGHT PIPE RAIL** 

\* The images are illustrative! Actual pictures will be post in the OFFICIAL FACEBOOK EVENT when the course is ready!