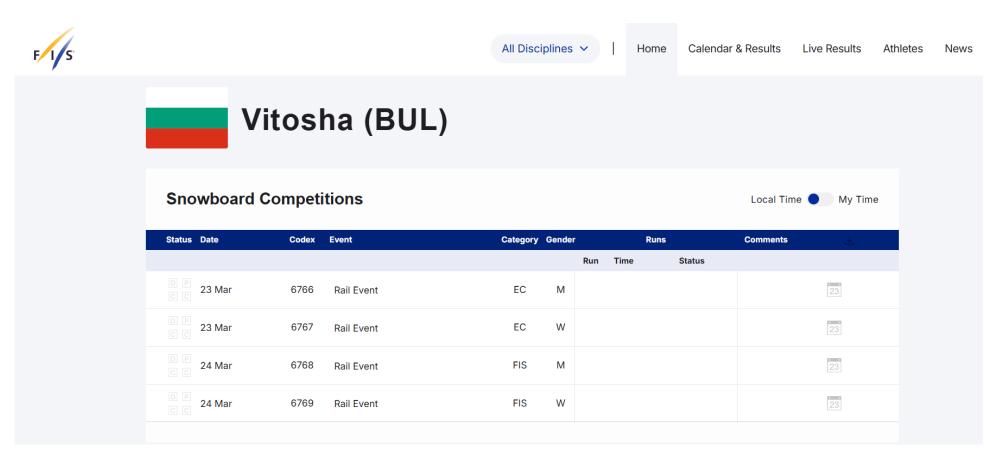

### **CONTEST DETAILS**

#### **EVENTS CLASS:**

23.03 - Europe Cup 24.03 - FIS contest CATEGORIES: MEN & WOMEN DISCIPLINE: Snowboard Rail Jam